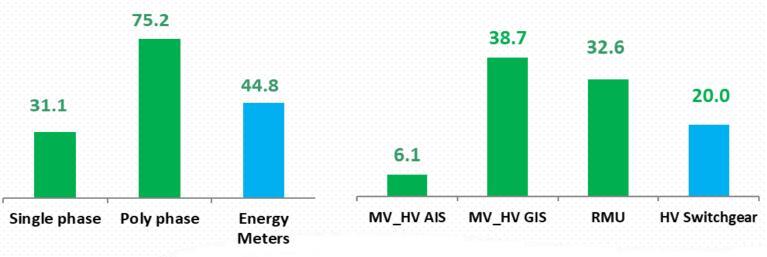

### Sector wise break-up of % Growth Index Apr 23 – Jun 23 over Apr 22 – Jun 22

**Energy Meters** 

Cable

Energy Meters - increase for Smart Meters

## **Detailed Growth Index for Electrical Equipment Industry**

| Product Category                                 | Apr - Jun 23<br>comapred to<br>Apr - Jun 22 | Product Category          | Apr - Jun 23<br>comapred to<br>Apr - Jun 22 | Overall Electrical                    |  |  |
|--------------------------------------------------|---------------------------------------------|---------------------------|---------------------------------------------|---------------------------------------|--|--|
| L.T. Motors                                      | -0.8                                        | HT Circuit Breakers - AIS | 6.1                                         | Equipment Industry                    |  |  |
| FHP Motors                                       | -17.2                                       | MV_HV GIS                 | 38.7                                        | Growth Index                          |  |  |
| H.T. Motors                                      | -5.4                                        | RMU                       | 50.0                                        |                                       |  |  |
| D.C. Machine                                     | -42.4                                       | HV SWGR                   | 20.9                                        | · · · · · · · · · · · · · · · · · · · |  |  |
| Rotating Machines                                | -4.9                                        | Power Contactors          | 0.2                                         | Apr - Jun 23                          |  |  |
| Power Cables: LV                                 | 13.9                                        | АСВ                       | 29.7                                        | comapred to                           |  |  |
| Power Cables: MV+HV                              | 21.9                                        | МССВ                      | 9.8                                         | Apr - Jun 22                          |  |  |
| Control Cables & other<br>Special Purpose Cables | 42.0                                        | RCD                       | 11.3                                        | 18.0                                  |  |  |
| PVC Cable - IS-694                               | 28.2                                        | МСВ                       | -1.6                                        | · · · · · · · · · · · · · · · · · · · |  |  |
| Cable                                            | 24.0                                        | SDF                       | 7.3                                         |                                       |  |  |
| Distribution Transformer                         | 60.3                                        | LVSWGR                    | 8.7                                         |                                       |  |  |
| Power Transformer                                | -3.4                                        | Switchgear                | 11.0                                        |                                       |  |  |
| Transformer                                      | 30.3                                        | Current Transformer       | 20.3                                        |                                       |  |  |
| Single phase                                     | 31.1                                        | Voltage Transformer       | 33.4                                        |                                       |  |  |
| Poly phase                                       | 75.2                                        | Instrument Transformer    | 24.4                                        |                                       |  |  |
| Meter                                            | 44.8                                        | Polymer                   | -14.5                                       |                                       |  |  |
| Conductors                                       | -4.2                                        | Porcelain                 | -4.2                                        |                                       |  |  |
| Transmission Line Towers                         | 33.8                                        | Surge Arrester            | -11.5                                       |                                       |  |  |
| Tramsmission Lines                               | 11.3                                        | Porcelain                 | 2.8                                         | ieemo                                 |  |  |
| HT Capacitor                                     | 16.0                                        | Composite                 | 66.5                                        |                                       |  |  |
| LT Capacitor                                     | 8.7                                         | Insulator                 | 17.8                                        | your link to <b>electricit</b>        |  |  |
| Capacitor                                        | 10.5                                        |                           |                                             |                                       |  |  |