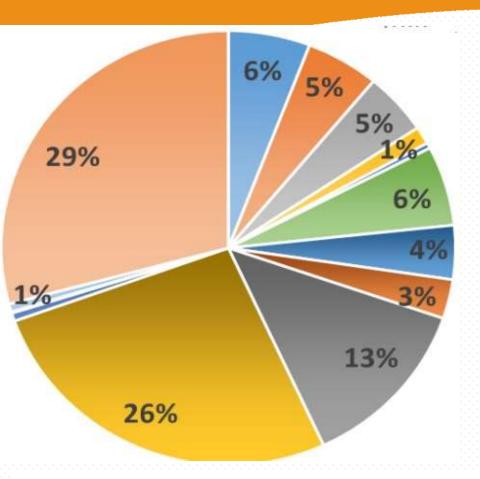

Sector wise break up of major electrical equipment

- Rotating Machine
- Energy Meter
- Transmission Line Tower
- Cables
- Insulator

- Distribution Transformer
- Capacitor
- HV\_MV Switchgear
- Instrument Transformer
- Other Electrical Equipment

- Power Transformer
- Conductor
- LV Switchgear
- Surge Arretster