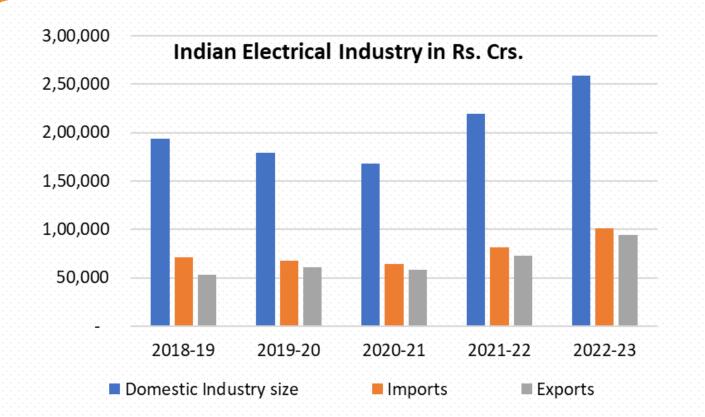

#### FY2022-2023

Overall domestic Power Equipment production excl. Services and other allied business is estimated at Rs. 2.6 Lac crs / USD 33 bn (Growth of 18% over last year FY21-22)

Industry represents 45% in Capital Goods sector, 6.8% in Total Manufacturing and 1% in GDP in India

#### India's Exports and Imports scenario

- Overall Exports have increased by 30% last year.
- Major products exported Rotating Machines, Power Electronics, Switchgear & Panels, Transformers, Cable & TLT
- Exporting Countries USA, UAE, Germany, UK, Bangladesh
- Imports increased by 24% in last year especially for Power Electronics, Transformers & parts, LV and HV Cables, LV & HV Custom built products, Rerating Machines etc
- China still accounts for about 37% share in Imports followed by Germany and Japan