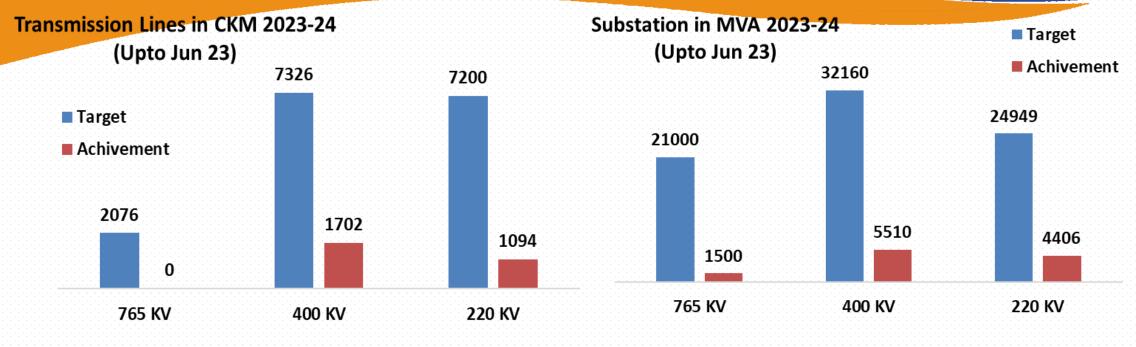

# **Indian Power sector till Jun 23**

**Transmission Lines:** 

Source CEA

#### **Transformation Capacity (Sub-Stations):**

2,796 achieved up to Jun 23 against annual target of 16,602 CKM of FY24 (17%)

11,416 MVA achieved up to Jun 23 against annual target of 78,109 MVA of FY24 (15%)