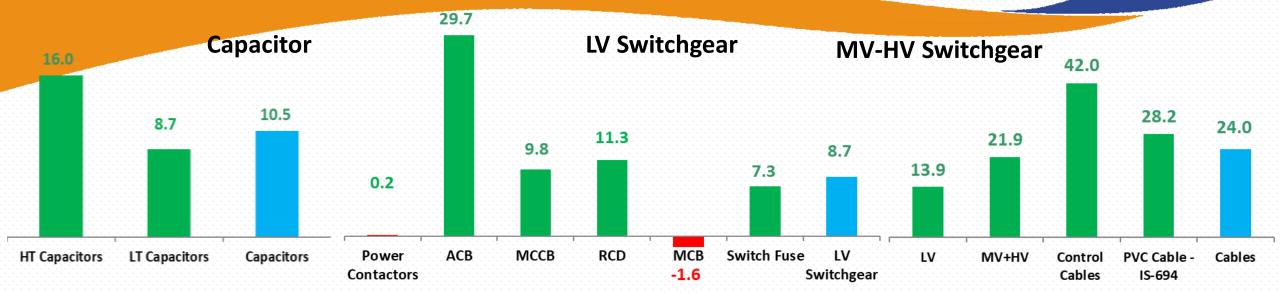

### Sector wise break-up of % Growth Index Apr 23 – Jun 23 over Apr 22 – Jun 22

**Energy Meters** 

Cable

Energy Meters - increase for Smart Meters

## **Detailed Growth Index for Electrical Equipment Industry**

| Product Category                                 | Apr - Jun 23<br>comapred to<br>Apr - Jun 22 | Product Category          | Apr - Jun 23<br>comapred to<br>Apr - Jun 22 | Overall Electrical                    |  |  |
|--------------------------------------------------|---------------------------------------------|---------------------------|---------------------------------------------|---------------------------------------|--|--|
| L.T. Motors                                      | -0.8                                        | HT Circuit Breakers - AIS | 6.1                                         | Equipment Industry                    |  |  |
| FHP Motors                                       | -17.2                                       | MV_HV GIS                 | 38.7                                        | Growth Index                          |  |  |
| H.T. Motors                                      | -5.4                                        | RMU                       | 50.0                                        |                                       |  |  |
| D.C. Machine                                     | -42.4                                       | HV SWGR                   | 20.9                                        | · · · · · · · · · · · · · · · · · · · |  |  |
| Rotating Machines                                | -4.9                                        | Power Contactors          | 0.2                                         | Apr - Jun 23                          |  |  |
| Power Cables: LV                                 | 13.9                                        | АСВ                       | 29.7                                        | comapred to                           |  |  |
| Power Cables: MV+HV                              | 21.9                                        | МССВ                      | 9.8                                         | Apr - Jun 22                          |  |  |
| Control Cables & other<br>Special Purpose Cables | 42.0                                        | RCD                       | 11.3                                        | 18.0                                  |  |  |
| PVC Cable - IS-694                               | 28.2                                        | МСВ                       | -1.6                                        | · · · · · · · · · · · · · · · · · · · |  |  |
| Cable                                            | 24.0                                        | SDF                       | 7.3                                         |                                       |  |  |
| Distribution Transformer                         | 60.3                                        | LVSWGR                    | 8.7                                         |                                       |  |  |
| Power Transformer                                | -3.4                                        | Switchgear                | 11.0                                        |                                       |  |  |
| Transformer                                      | 30.3                                        | Current Transformer       | 20.3                                        |                                       |  |  |
| Single phase                                     | 31.1                                        | Voltage Transformer       | 33.4                                        |                                       |  |  |
| Poly phase                                       | 75.2                                        | Instrument Transformer    | 24.4                                        |                                       |  |  |
| Meter                                            | 44.8                                        | Polymer                   | -14.5                                       |                                       |  |  |
| Conductors                                       | -4.2                                        | Porcelain                 | -4.2                                        |                                       |  |  |
| Transmission Line Towers                         | 33.8                                        | Surge Arrester            | -11.5                                       |                                       |  |  |
| Tramsmission Lines                               | 11.3                                        | Porcelain                 | 2.8                                         | ieemo                                 |  |  |
| HT Capacitor                                     | 16.0                                        | Composite                 | 66.5                                        |                                       |  |  |
| LT Capacitor                                     | 8.7                                         | Insulator                 | 17.8                                        | your link to <b>electricit</b>        |  |  |
| Capacitor                                        | 10.5                                        |                           |                                             |                                       |  |  |