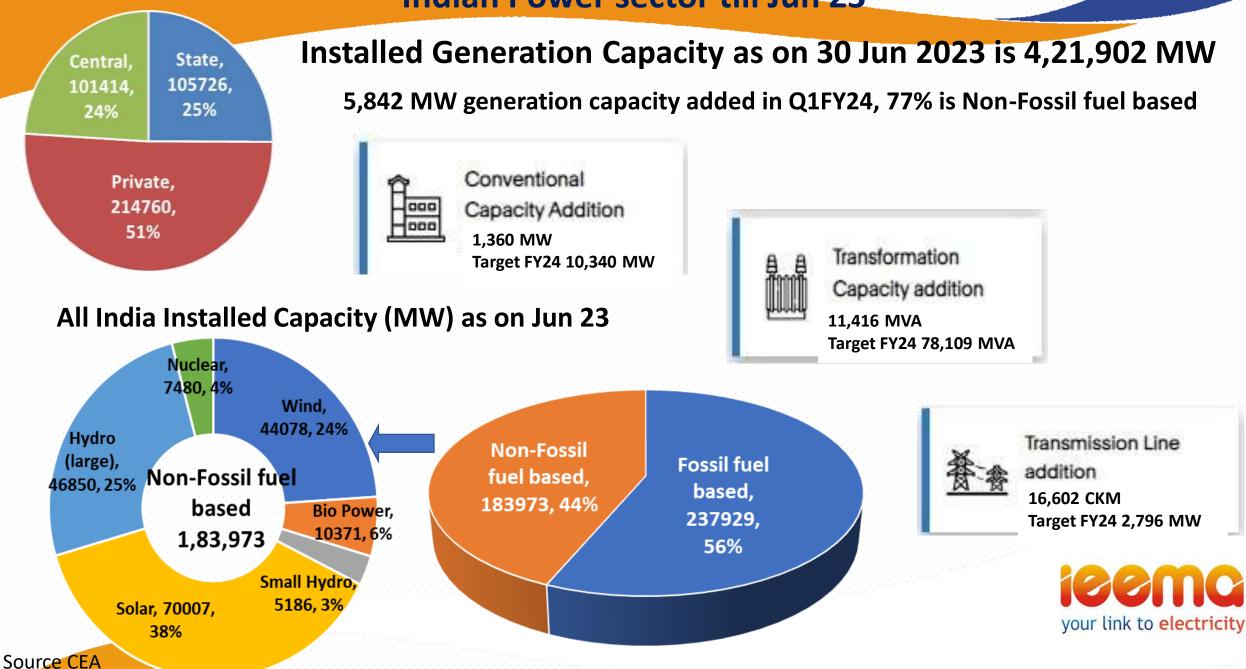

# **Indian Power sector till Jun 23**

**Transmission Lines:** 

Source CEA

#### **Transformation Capacity (Sub-Stations):**

2,796 achieved up to Jun 23 against annual target of 16,602 CKM of FY24 (17%)

11,416 MVA achieved up to Jun 23 against annual target of 78,109 MVA of FY24 (15%)