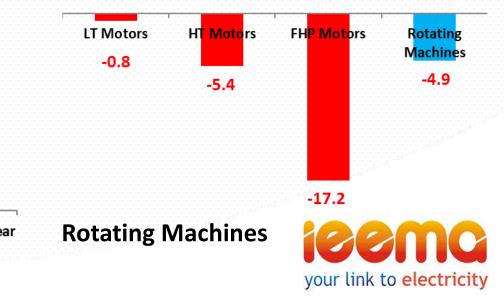

Growth Index for Electrical Equipment industry Apr 2023 – Jun 2023 compared with Apr 2022 – Jun 2022

Overall growth seen in Q1FY24 except for Rotating Machines, Power Transformer LV, MV segment shown growth for most of the products Production is supported by domestic as well as exports orders

## **Detailed Growth Index for Electrical Equipment Industry**

| Product Category                                 | Apr - Jun 23<br>comapred to<br>Apr - Jun 22 | Product Category          | Apr - Jun 23<br>comapred to<br>Apr - Jun 22 | Overall Electrical                    |  |  |
|--------------------------------------------------|---------------------------------------------|---------------------------|---------------------------------------------|---------------------------------------|--|--|
| L.T. Motors                                      | -0.8                                        | HT Circuit Breakers - AIS | 6.1                                         | Equipment Industry                    |  |  |
| FHP Motors                                       | -17.2                                       | MV_HV GIS                 | 38.7                                        | Growth Index                          |  |  |
| H.T. Motors                                      | -5.4                                        | RMU                       | 50.0                                        |                                       |  |  |
| D.C. Machine                                     | -42.4                                       | HV SWGR                   | 20.9                                        | · · · · · · · · · · · · · · · · · · · |  |  |
| Rotating Machines                                | -4.9                                        | Power Contactors          | 0.2                                         | Apr - Jun 23                          |  |  |
| Power Cables: LV                                 | 13.9                                        | АСВ                       | 29.7                                        | comapred to                           |  |  |
| Power Cables: MV+HV                              | 21.9                                        | МССВ                      | 9.8                                         | Apr - Jun 22                          |  |  |
| Control Cables & other<br>Special Purpose Cables | 42.0                                        | RCD                       | 11.3                                        | 18.0                                  |  |  |
| PVC Cable - IS-694                               | 28.2                                        | МСВ                       | -1.6                                        | · · · · · · · · · · · · · · · · · · · |  |  |
| Cable                                            | 24.0                                        | SDF                       | 7.3                                         |                                       |  |  |
| Distribution Transformer                         | 60.3                                        | LVSWGR                    | 8.7                                         |                                       |  |  |
| Power Transformer                                | -3.4                                        | Switchgear                | 11.0                                        |                                       |  |  |
| Transformer                                      | 30.3                                        | Current Transformer       | 20.3                                        |                                       |  |  |
| Single phase                                     | 31.1                                        | Voltage Transformer       | 33.4                                        |                                       |  |  |
| Poly phase                                       | 75.2                                        | Instrument Transformer    | 24.4                                        |                                       |  |  |
| Meter                                            | 44.8                                        | Polymer                   | -14.5                                       |                                       |  |  |
| Conductors                                       | -4.2                                        | Porcelain                 | -4.2                                        |                                       |  |  |
| Transmission Line Towers                         | 33.8                                        | Surge Arrester            | -11.5                                       |                                       |  |  |
| Tramsmission Lines                               | 11.3                                        | Porcelain                 | 2.8                                         | ieemo                                 |  |  |
| HT Capacitor                                     | 16.0                                        | Composite                 | 66.5                                        |                                       |  |  |
| LT Capacitor                                     | 8.7                                         | Insulator                 | 17.8                                        | your link to <b>electricit</b>        |  |  |
| Capacitor                                        | 10.5                                        |                           |                                             |                                       |  |  |