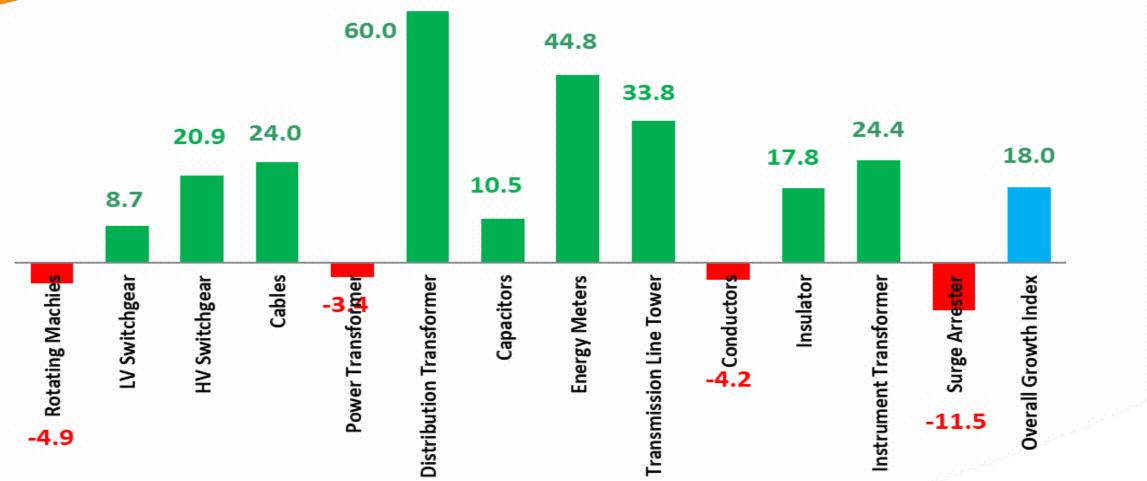

Growth Index for Electrical Equipment industry Apr 2023 – Jun 2023 compared with Apr 2022 – Jun 2022

Overall growth seen in Q1FY24 except for Rotating Machines, Power Transformer LV, MV segment shown growth for most of the products Production is supported by domestic as well as exports orders

## **Detailed Growth Index for Electrical Equipment Industry**

| Product Category                                 | Apr - Jun 23<br>comapred to<br>Apr - Jun 22 | Product Category          | Apr - Jun 23<br>comapred to<br>Apr - Jun 22 | Overall Electrical                    |  |  |
|--------------------------------------------------|---------------------------------------------|---------------------------|---------------------------------------------|---------------------------------------|--|--|
| L.T. Motors                                      | -0.8                                        | HT Circuit Breakers - AIS | 6.1                                         | Equipment Industry                    |  |  |
| FHP Motors                                       | -17.2                                       | MV_HV GIS                 | 38.7                                        | Growth Index                          |  |  |
| H.T. Motors                                      | -5.4                                        | RMU                       | 50.0                                        |                                       |  |  |
| D.C. Machine                                     | -42.4                                       | HV SWGR                   | 20.9                                        | · · · · · · · · · · · · · · · · · · · |  |  |
| Rotating Machines                                | -4.9                                        | Power Contactors          | 0.2                                         | Apr - Jun 23                          |  |  |
| Power Cables: LV                                 | 13.9                                        | АСВ                       | 29.7                                        | comapred to                           |  |  |
| Power Cables: MV+HV                              | 21.9                                        | МССВ                      | 9.8                                         | Apr - Jun 22                          |  |  |
| Control Cables & other<br>Special Purpose Cables | 42.0                                        | RCD                       | 11.3                                        | 18.0                                  |  |  |
| PVC Cable - IS-694                               | 28.2                                        | МСВ                       | -1.6                                        | · · · · · · · · · · · · · · · · · · · |  |  |
| Cable                                            | 24.0                                        | SDF                       | 7.3                                         |                                       |  |  |
| Distribution Transformer                         | 60.3                                        | LVSWGR                    | 8.7                                         |                                       |  |  |
| Power Transformer                                | -3.4                                        | Switchgear                | 11.0                                        |                                       |  |  |
| Transformer                                      | 30.3                                        | Current Transformer       | 20.3                                        |                                       |  |  |
| Single phase                                     | 31.1                                        | Voltage Transformer       | 33.4                                        |                                       |  |  |
| Poly phase                                       | 75.2                                        | Instrument Transformer    | 24.4                                        |                                       |  |  |
| Meter                                            | 44.8                                        | Polymer                   | -14.5                                       |                                       |  |  |
| Conductors                                       | -4.2                                        | Porcelain                 | -4.2                                        |                                       |  |  |
| Transmission Line Towers                         | 33.8                                        | Surge Arrester            | -11.5                                       |                                       |  |  |
| Tramsmission Lines                               | 11.3                                        | Porcelain                 | 2.8                                         | ieemo                                 |  |  |
| HT Capacitor                                     | 16.0                                        | Composite                 | 66.5                                        |                                       |  |  |
| LT Capacitor                                     | 8.7                                         | Insulator                 | 17.8                                        | your link to <b>electricit</b>        |  |  |
| Capacitor                                        | 10.5                                        |                           |                                             |                                       |  |  |